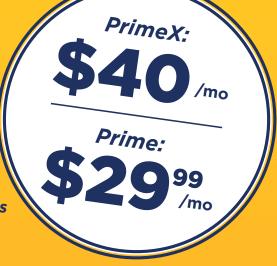

## Two Plan Options:

- Choose PrimeX for additional amenities including Ignite Studio, Biostrength, InBody, CycleX, 2 PT sessions & 1x/mo anytime guest passes
- Add your spouse for \$40/month (PrimeX)
  or \$29.99/month (Prime) and all children
  (18 & under) in your household included for an
  additional \$25/month (includes BFit Kids childcare)