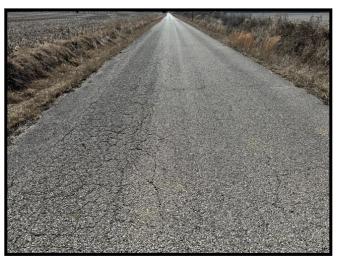

ourt: 2 Bernadette Drive: 3



Havenwood Meadows Drive





Bernadette Drive



# Marx Road

Church Rd. to New Harmony Rd.







### Miller Road

Hogue Road to Dead End





#### Mt. Pleasant Road

Darmstadt Road to Old State Road





#### Oak Hill Road

Elmridge Drive to St. George Road





#### Old Henderson Road

King Road to 0.15 miles N. of Hickory Ridge Road



### Peach Blossom Lane

Fuquay Road to Dead End





### Reis Road

No. 6 School Road to Dead End







# Southeast Browning Road Petersburg Road to Kansas Road





# St. Joseph Avenue

Sensmeier Road to Baseline Road



# Thornhill Drive

At 2931 Thornhill



## Weiss Road

S.R. 65 to Dead End





# Young Road

Boonville New Harmony Road to North Dead End





# Young Road

Boonville New Harmony Road to South Dead End





# Cost Estimates for 2024 Requests

| COST ESTIMATES FOR 2024 ASPHALT PAVING REQUESTS |                        |                                    |               |  |  |  |
|-------------------------------------------------|------------------------|------------------------------------|---------------|--|--|--|
| ROAD                                            | FROM                   | TO                                 | COST ESTIMATE |  |  |  |
| Allens Lane                                     | Harmony Way            | New Harmony Road                   | \$23,086.00   |  |  |  |
| Augusta Drive                                   | Lenn Road              | Dead End                           | \$37,975.00   |  |  |  |
| Bernadette Drive                                | Johannes Cour