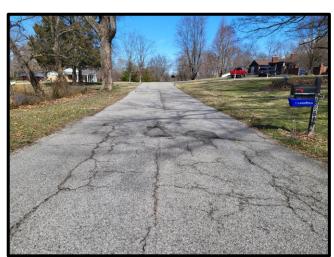

Hirsch Rd. to Heckel Rd.





# Happe Road

0.26 mi. S. of W. Duesner Road to Cypress Dale Road



## Havenwood Meadows Subdivision Section 1

Havenwood Meadows Drive Johannes Court Bernadette Drive

Average PASER Ratings:

Havenwood Meadows Drive: 1 Johannes Court: 2 Bernadette Drive: 3



Havenwood Meadows Drive





Bernadette Drive



# Marx Road

Church Rd. to New Harmony Rd.







### Miller Road

Hogue Road to Dead End





#### Mt. Pleasant Road

Darmstadt Road to Old State Road





#### Oak Hill Road

Elmridge Drive to St. George Road





#### Old Henderson Road

King Road to 0.15 miles N. of Hickory Ridge Road



### Peach Blossom Lane

Fuquay Road to Dead End





### Reis Road

No. 6 School Road to Dead End







# Southeast Browning Road Petersburg Road to Kansas Road





# St. Joseph Avenue

Sensmeier Road to Baseline Road



# Thornhill Drive

At 2931 Thornhill



## Weiss Road

S.R. 65 to Dead End





# Young Road

Boonville New Harmony Road to North Dead End





# Young Road

Boonville New Harmony Road to South Dead End





# Cost Estimates for 2024 Requests

| COST ESTIMATES FOR 2024 ASPHALT PAVING REQUESTS |                        |                                    |               |  |  |  |
|-------------------------------------------------|------------------------|------------------------------------|---------------|--|--|--|
| ROAD                                            | FROM                   | TO                                 | COST ESTIMATE |  |  |  |
| Allens Lane                                     | Harmony Way            | New