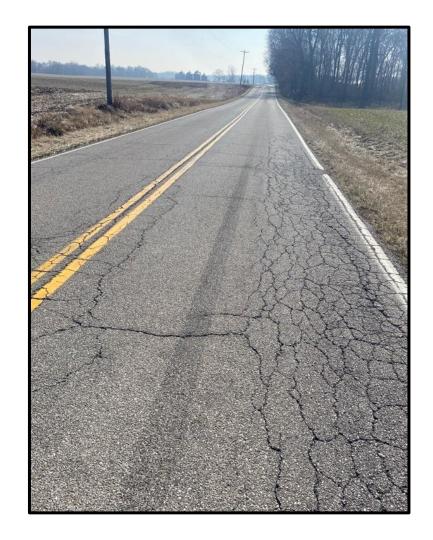

# Crack Sealing

#### POTENTIAL LOCATIONS INCLUDE THE FOLLOWING:

- Green River Road Millersburg to Kansas
- Melody Hills Subdivision south of St. George
- Mt. Pleasant Road between US 41 and Baumgart
- Aspen Drive east of Oak Hill Road