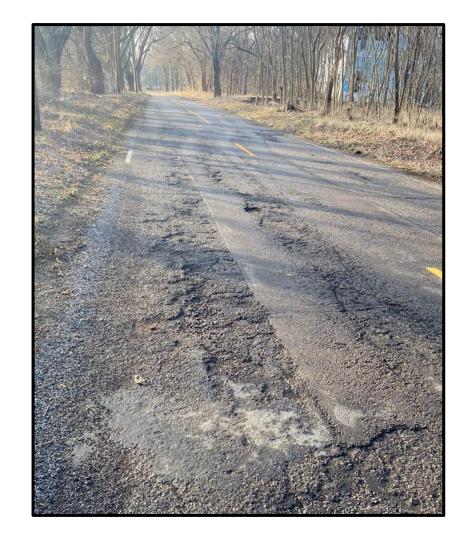

## Havenwood Meadows Subdivision Section 1

Havenwood Meadows Drive Johannes Court Bernadette Drive

Average PASER Ratings:

Havenwood Meadows Drive: 1 Johannes Court: 2 Bernadette Drive: 3

Havenwood Meadows Drive