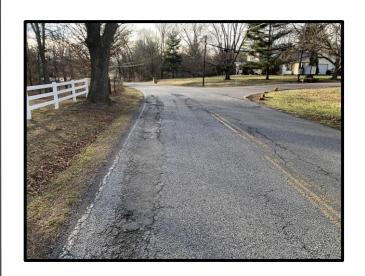

|
|-----------------------|-------------|
| Strawberry Hill Road  | \$40,256.00 |
| Cold Spring Lane      | \$18,112.00 |
| Old Lantern Lane      | \$21,216.00 |
| Heather Lane          | \$13,040.00 |

# January 2024 Community Crossings Grant Application



Upper Mt. Vernon Road – 200' E. of Boehne Camp to Evansville City Limits St. Joseph Road – Diamond Avenue to No. 6 School Road Petersburg Road – Boonville New Harmony Road to Baseline Road Orchard Road – SR 65 to Darmstadt Town Limits (approx. 680' E. of Schaeffer) Old State Road – Campground Road to Eissler Road Peerless Road – Middle Mt. Vernon Rd./West Terrace Dr. to Upper Mt. Vernon Road

Total Cost Estimate: \$2,128,235.50

County Cost if CCMG Grant is awarded: \$1,064,117.75

# Community Crossings Application

January 2024



**Orchard Road** 

#### St. Joseph Road



# Community Crossings Application

January 2024



**Petersburg Road** 

#### Upper Mt. Vernon Road



# Community Crossings Application

January 2024



**Peerless Road** 

#### **Old State Road**



# Vanderburgh County Pavement Asset Management Plan

Vanderburgh County is required to have a pavement asset management plan in order to be eligible for INDOT Community Crossings grants

Pavement ratings are based on PASER system of evaluating road conditions

**PASER stands for Pavement Surface Evaluation and Rating** 

PASER evaluation is based on things such as surface defects, surface deformation, cracks, and patches and potholes

Ratings are on a scale of 1 – 10, with 10 being the best

Ratings were based on field data maintained by the Evansv