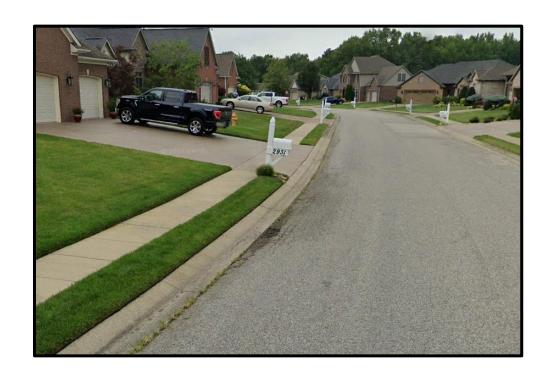

## Havenwood Meadows Subdivision Section 1

Havenwood Meadows Drive Johannes Court Bernadette Drive

Average PASER Ratings:

Havenwood Meadows Drive: 1 Johannes Court: 2 Bernadette Drive: 3



Havenwood Meadows Drive





Bernadette Drive



# Marx Road

Church Rd. to New Harmony Rd.







### Miller Road

Hogue Road to Dead End





#### Mt. Pleasant Road

Darmstadt Road to Old State Road





#### Oak Hill Road

Elmridge Drive to St. George Road





#### Old Henderson Road

King Road to 0.15 miles N. of Hickory Ridge Road



### Peach Blossom Lane

Fuquay Road to Dead End





### Reis Road

No. 6 School Road to Dead End







# Southeast Browning Road Petersburg Road to Kansas Road





# St. Joseph Avenue

Sensmeier Road to Baseline Road



# Thornhill Drive

At 2931 Thornhill



## Weiss Road

S.R. 65 to Dead End





# Young Road

Boonville New Harmony Road to North Dead End





# Young Road

Boonville New Harmony Road to South Dead End





# Cost Estimates for 2024 Requests

| COST ESTIMATES FOR 2024 ASPHALT PAVING REQUESTS |                        |                                    |               |  |  |  |
|-------------------------------------------------|------------------------|------------------------------------|---------------|--|--|--|
| ROAD                                            | FROM                   | TO                                 | COST ESTIMATE |  |  |  |
| Allens Lane                                     | Harmony Way            | New Harmony Road                   | \$23,086.00   |  |  |  |
| Augusta Drive