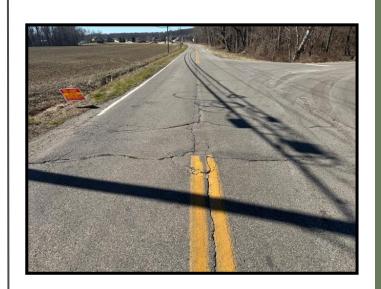

Spring Lane      | \$18,112.00 |
| Old Lantern Lane      | \$21,216.00 |
| Heather Lane          | \$13,040.00 |

# January 2024 Community Crossings Grant Application



Upper Mt. Vernon Road – 200' E. of Boehne Camp to Evansville City Limits St. Joseph Road – Diamond Avenue to No. 6 School Road Petersburg Road – Boonville New Harmony Road to Baseline Road Orchard Road – SR 65 to Darmstadt Town Limits (approx. 680' E. of Schaeffer) Old State Road – Campground Road to Eissler Road Peerless Road – Middle Mt. Vernon Rd./West Terrace Dr. to Upper Mt. Vernon Road

Total Cost Estimate: \$2,128,235.50

County Cost if CCMG Grant is awarded: \$1,064,117.75

# Community Crossings Application

January 2024



**Orchard Road** 

#### St. Joseph Road



# Community Crossings Application

January 2024



**Petersburg Road** 

#### Upper Mt. Vernon Road



# Community Crossings Application

January 2024



**Peerless Road** 

#### **Old State Road**



# Vanderburgh County Pavement Asset Management Plan

Vanderburgh County is required to have a pavement asset management plan in order to be eligible for INDOT Community Crossings grants

Pavement ratings are based on PASER system of evaluating road conditions

**PASER stands for Pavement Surface Evaluation and Rating** 

PASER evaluation is based on things such as surface defects, surface deformation, cracks, and patches and potholes

Ratings are on a scale of 1 – 10, with 10 being the best

Ratings were based on field data maintained by the Evansville MPO



# **Pavement Preservation**



Why should money be spent on recently paved roads?