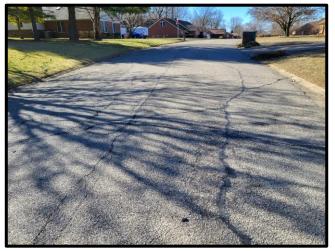

R Rating: 1 February 2024





# Grace Lane

Bergdolt Road to Dead End

March 2022 Photos





# Green River Road

Hirsch Rd. to Heckel Rd.





# Happe Road

0.26 mi. S. of W. Duesner Road to Cypress Dale Road



## Havenwood Meadows Subdivision Section 1

Havenwood Meadows Drive Johannes Court Bernadette Drive

Average PASER Ratings:

Havenwood Meadows Drive: 1 Johannes Court: 2 Bernadette Drive: 3



Havenwood Meadows Drive





Bernadette Drive



# Marx Road

Church Rd. to New Harmony Rd.







### Miller Road

Hogue Road to Dead End





#### Mt. Pleasant Road

Darmstadt Road to Old State Road





#### Oak Hill Road

Elmridge Drive to St. George Road





#### Old Henderson Road

King Road to 0.15 miles N. of Hickory Ridge Road



### Peach Blossom Lane

Fuquay Road to Dead End





### Reis Road

No. 6 School Road to Dead End







# Southeast Browning Road Petersburg Road to Kansas Road





# St. Joseph Avenue

Sensmeier Road to Baseline Road



# Thornhill Drive

At 2931 Thornhill



## Weiss Road

S.R. 65 to Dead End





# Young Road

Boonville New Harmony Road to North Dead End





# Young Road

Boonville New Harmony Road to South Dead End





# Cost Estimates for 2024 Requests

| COST ESTIMATES FOR 2024 ASPHALT PAVING REQUESTS |                        |                                    |               |  |  |  |
|-------------------------------------------------|------------------------|------------------------------------|---------------|--|--|--|
| ROAD                                            | FROM                   | TO