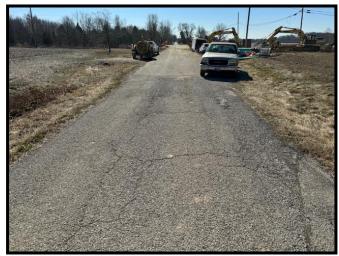

## Havenwood Meadows Subdivision Section 1

Havenwood Meadows Drive Johannes Court Bernadette Drive

Average PASER Ratings:

Havenwood Meadows Drive: 1 Johannes Court: 2 Bernadette Drive: 3

Havenwood Meadows Drive

Bernadette Drive