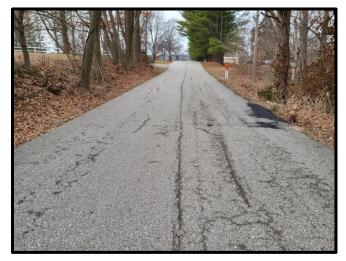

ection 1

Havenwood Meadows Drive Johannes Court Bernadette Drive

Average PASER Ratings:

Havenwood Meadows Drive: 1 Johannes Court: 2 Bernadette Drive: 3



Havenwood Meadows Drive





Bernadette Drive



# Marx Road

Church Rd. to New Harmony Rd.







### Miller Road

Hogue Road to Dead End





#### Mt. Pleasant Road

Darmstadt Road to Old State Road





#### Oak Hill Road

Elmridge Drive to St. George Road





#### Old Henderson Road

King Road to 0.15 miles N. of Hickory Ridge Road



### Peach Blossom Lane

Fuquay Road to Dead End





### Reis Road

No. 6 School Road to Dead End







# Southeast Browning Road Petersburg Road to Kansas Road





# St. Joseph Avenue

Sensmeier Road to Baseline Road



# Thornhill Drive

At 2931 Thornhill



## Weiss Road

S.R. 65 to Dead End





# Young Road

Boonville New Harmony Road to North Dead End





# Young Road

Boonville New Harmony Road to South Dead End





# Cost Estimates for 2024 Requests

| COST ESTIMATES FOR 2024 ASPHALT PAVING REQUESTS |                        |                                    |               |  |  |  |
|-------------------------------------------------|------------------------|------------------------------------|---------------|--|--|--|
| ROAD                                            | FROM                   | TO                                 | COST ESTIMATE |  |  |  |
| Allens Lane                                     | Harmony Way            | New Harmony Road                   | \$23,086.00   |  |  |  |
| Augusta Drive                                   | Lenn Road              |