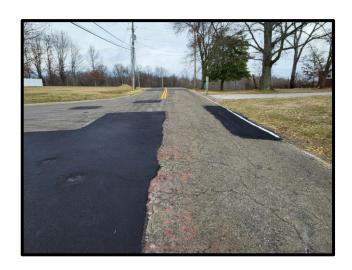

,040.00 |

# January 2024 Community Crossings Grant Application



Upper Mt. Vernon Road – 200' E. of Boehne Camp to Evansville City Limits St. Joseph Road – Diamond Avenue to No. 6 School Road Petersburg Road – Boonville New Harmony Road to Baseline Road Orchard Road – SR 65 to Darmstadt Town Limits (approx. 680' E. of Schaeffer) Old State Road – Campground Road to Eissler Road Peerless Road – Middle Mt. Vernon Rd./West Terrace Dr. to Upper Mt. Vernon Road

Total Cost Estimate: \$2,128,235.50

County Cost if CCMG Grant is awarded: \$1,064,117.75

# Community Crossings Application

January 2024



**Orchard Road** 

#### St. Joseph Road



# Community Crossings Application

January 2024



**Petersburg Road** 

#### Upper Mt. Vernon Road



# Community Crossings Application

January 2024



**Peerless Road** 

#### **Old State Road**



# Vanderburgh County Pavement Asset Management Plan

Vanderburgh County is required to have a pavement asset management plan in order to be eligible for INDOT Community Crossings grants

Pavement ratings are based on PASER system of evaluating road conditions

**PASER stands for Pavement Surface Evaluation and Rating** 

PASER evaluation is based on things such as surface defects, surface deformation, cracks, and patches and potholes

Ratings are on a scale of 1 – 10, with 10 being the best

Ratings were based on field data maintained by the Evansville MPO



# **Pavement Preservation**



Why should money be spent on recently paved roads?

According to FHWA, the intent of pavement preservation is <u>keeping good roads good</u>.

#### What I