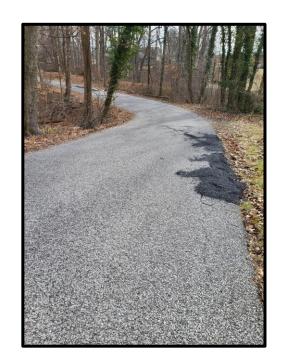

#### POTENTIAL LOCATIONS INCLUDE THE FOLLOWING:

- Green River Road Millersburg to Kansas
- Melody Hills Subdivision south of St. George
- Mt. Pleasant Road between US 41 and Baumgart
- Aspen Drive east of Oak Hill Road

Aspen Drive E. of Oak Hill Road

Melody Hills Subdivision S. of St. George Road