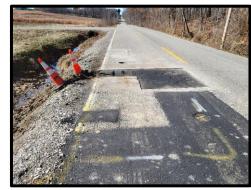

# Darmstadt Road

Apple Lane to
Darmstadt Town Limits



# Edgewater Drive

Weiss Rd. to Dead End





# **Estate Drive**

Edgewater Dr. to SR 65





# Frey Road

Broadway Ave. to Dead End





# Fuquay Road

Pollack Ave. to Covert Ave.





# Grace Lane

Bergdolt Road to Dead End

Average PASER Rating: 1 February 2024





# Grace Lane

Bergdolt Road to Dead End

March 2022 Photos





# Green River Road

Hirsch Rd. to Heckel Rd.





# Happe Road

0.26 mi. S. of W. Duesner Road to Cypress Dale Road



## Havenwood Meadows Subdivision Section 1

Havenwood Meadows Drive Johannes Court Bernadette Drive

Average PASER Ratings:

Havenwood Meadows Drive: 1 Johannes Court: 2 Bernadette Drive: 3



Havenwood Meadows Drive





Bernadette Drive



# Marx Road

Church Rd. to New Harmony Rd.







### Miller Road

Hogue Road to Dead End





#### Mt. Pleasant Road

Darmstadt Road to Old State Road





#### Oak Hill Road

Elmridge Drive to St. George Road





#### Old Henderson Road

King Road to 0.15 miles N. of Hickory Ridge Road



### Peach Blossom Lane

Fuquay Road to Dead End





### Reis Road

No. 6 School Road to Dead End







# Southeast Browning Road Petersburg Road to Kansas Road





# St. Joseph Avenue

Sensmeier Road to Baseline Road



# Thornhill Drive

At 2931 Thornhill



## Weiss Road

S.R. 65 to Dead End





# Young Road

Boonville New Harmony Road to North Dead End





# Young Road

Boonville New Harmony Road to South Dead End





# Cost Estimates for 2024 Requests

| COST ESTIMATES FOR 2024 ASPHALT PAVING REQUESTS |                        |