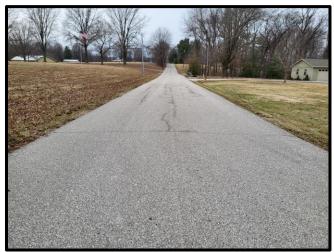

tion 1

Havenwood Meadows Drive Johannes Court Bernadette Drive

Average PASER Ratings:

Havenwood Meadows Drive: 1 Johannes Court: 2 Bernadette Drive: 3



Havenwood Meadows Drive





Bernadette Drive



# Marx Road

Church Rd. to New Harmony Rd.







### Miller Road

Hogue Road to Dead End





#### Mt. Pleasant Road

Darmstadt Road to Old State Road





#### Oak Hill Road

Elmridge Drive to St. George Road





#### Old Henderson Road

King Road to 0.15 miles N. of Hickory Ridge Road



### Peach Blossom Lane

Fuquay Road to Dead End





### Reis Road

No. 6 School Road to Dead End







# Southeast Browning Road Petersburg Road to Kansas Road





# St. Joseph Avenue

Sensmeier Road to Baseline Road



# Thornhill Drive

At 2931 Thornhill



## Weiss Road

S.R. 65 to Dead End





# Young Road

Boonville New Harmony Road to North Dead End





# Young Road

Boonville New Harmony Road to South Dead End





# Cost Estimates for 2024 Requests

| COST ESTIMATES FOR 2024 ASPHALT PAVING REQUESTS |                        |                                    |               |  |  |  |
|-------------------------------------------------|------------------------|------------------------------------|---------------|--|--|--|
| ROAD                                            | FROM                   | TO                                 | COST ESTIMATE |  |  |  |
| Allens Lane                                     | Harmony Way            | New Harmony Road                   | \$23,086.00   |  |  |  |
| Augusta Drive                                   | Lenn Road              | D