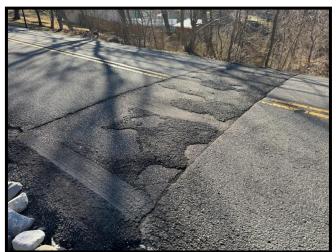

Estate Drive**

Edgewater Dr. to SR 65





# Frey Road

Broadway Ave. to Dead End





# Fuquay Road

Pollack Ave. to Covert Ave.





# Grace Lane

Bergdolt Road to Dead End

Average PASER Rating: 1 February 2024





# Grace Lane

Bergdolt Road to Dead End

March 2022 Photos





# Green River Road

Hirsch Rd. to Heckel Rd.





# Happe Road

0.26 mi. S. of W. Duesner Road to Cypress Dale Road



## Havenwood Meadows Subdivision Section 1

Havenwood Meadows Drive Johannes Court Bernadette Drive

Average PASER Ratings:

Havenwood Meadows Drive: 1 Johannes Court: 2 Bernadette Drive: 3



Havenwood Meadows Drive





Bernadette Drive



# Marx Road

Church Rd. to New Harmony Rd.







### Miller Road

Hogue Road to Dead End





#### Mt. Pleasant Road

Darmstadt Road to Old State Road





#### Oak Hill Road

Elmridge Drive to St. George Road





#### Old Henderson Road

King Road to 0.15 miles N. of Hickory Ridge Road



### Peach Blossom Lane

Fuquay Road to Dead End





### Reis Road

No. 6 School Road to Dead End







# Southeast Browning Road Petersburg Road to Kansas Road





# St. Joseph Avenue

Sensmeier Road to Baseline Road



# Thornhill Drive

At 2931 Thornhill



## Weiss Road

S.R. 65 to Dead End





# Young Road

Boonville New Harmony Road to North Dead End





# Young Road

Boonville New Harmony Road to South Dead End





# Cost Estimates for 2024 Requests

| COST ESTIMATES FOR 2024 ASPHALT PAVING REQUESTS |                        |                                    |               |  |  |  |
|-------------------------------------------------|-----