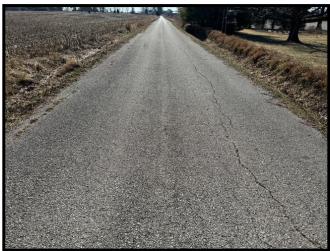

rt: 2 Bernadette Drive: 3



Havenwood Meadows Drive





Bernadette Drive



# Marx Road

Church Rd. to New Harmony Rd.







### Miller Road

Hogue Road to Dead End





#### Mt. Pleasant Road

Darmstadt Road to Old State Road





#### Oak Hill Road

Elmridge Drive to St. George Road





#### Old Henderson Road

King Road to 0.15 miles N. of Hickory Ridge Road



### Peach Blossom Lane

Fuquay Road to Dead End





### Reis Road

No. 6 School Road to Dead End







# Southeast Browning Road Petersburg Road to Kansas Road





# St. Joseph Avenue

Sensmeier Road to Baseline Road



# Thornhill Drive

At 2931 Thornhill



## Weiss Road

S.R. 65 to Dead End





# Young Road

Boonville New Harmony Road to North Dead End





# Young Road

Boonville New Harmony Road to South Dead End





# Cost Estimates for 2024 Requests

| COST ESTIMATES FOR 2024 ASPHALT PAVING REQUESTS |                        |                                    |               |  |  |  |
|-------------------------------------------------|------------------------|------------------------------------|---------------|--|--|--|
| ROAD                                            | FROM                   | TO                                 | COST ESTIMATE |  |  |  |
| Allens Lane                                     | Harmony Way            | New Harmony Road                   | \$23,086.00   |  |  |  |
| Augusta Drive                                   | Lenn Road              | Dead End                           | \$37,975.00   |  |  |  |
| Bernadette Drive                                | Johannes Court