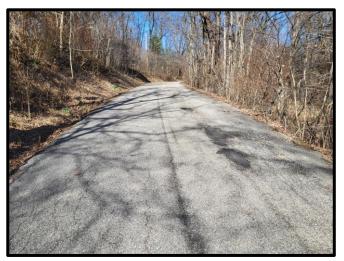

own Limits



# Edgewater Drive

Weiss Rd. to Dead End





# **Estate Drive**

Edgewater Dr. to SR 65





# Frey Road

Broadway Ave. to Dead End





# Fuquay Road

Pollack Ave. to Covert Ave.





# Grace Lane

Bergdolt Road to Dead End

Average PASER Rating: 1 February 2024





# Grace Lane

Bergdolt Road to Dead End

March 2022 Photos





# Green River Road

Hirsch Rd. to Heckel Rd.





# Happe Road

0.26 mi. S. of W. Duesner Road to Cypress Dale Road



## Havenwood Meadows Subdivision Section 1

Havenwood Meadows Drive Johannes Court Bernadette Drive

Average PASER Ratings:

Havenwood Meadows Drive: 1 Johannes Court: 2 Bernadette Drive: 3



Havenwood Meadows Drive





Bernadette Drive



# Marx Road

Church Rd. to New Harmony Rd.







### Miller Road

Hogue Road to Dead End





#### Mt. Pleasant Road

Darmstadt Road to Old State Road





#### Oak Hill Road

Elmridge Drive to St. George Road





#### Old Henderson Road

King Road to 0.15 miles N. of Hickory Ridge Road



### Peach Blossom Lane

Fuquay Road to Dead End





### Reis Road

No. 6 School Road to Dead End







# Southeast Browning Road Petersburg Road to Kansas Road





# St. Joseph Avenue

Sensmeier Road to Baseline Road



# Thornhill Drive

At 2931 Thornhill



## Weiss Road

S.R. 65 to Dead End





# Young Road

Boonville New Harmony Road to North Dead End





# Young Road

Boonville New Harmony Road to South Dead End





# Cost Estimates for 2024 Requests

| COST ESTIMATES FOR 2024 ASPHALT PAVING REQUESTS |                        |                                    |               |