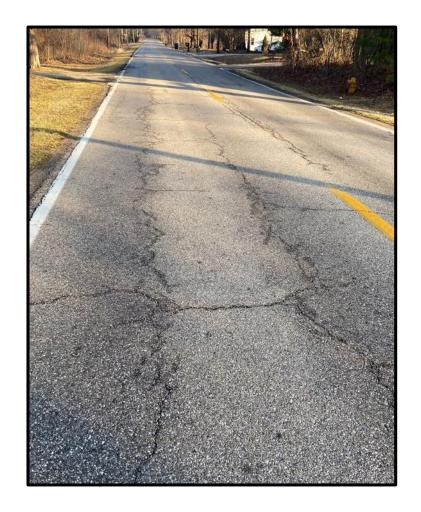

# Crack Sealing

#### POTENTIAL LOCATIONS INCLUDE THE FOLLOWING:

- Green River Road Millersburg to Kansas
- Melody Hills Subdivision south of St. George
- Mt. Pleasant Road between US 41 and Baumgart
- Aspen Drive east of Oak Hill Road