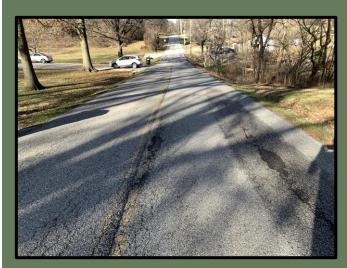

--|
| Strawberry Hill Road  | \$40,256.00 |
| Cold Spring Lane      | \$18,112.00 |
| Old Lantern Lane      | \$21,216.00 |
| Heather Lane          | \$13,040.00 |

# January 2024 Community Crossings Grant Application



Upper Mt. Vernon Road – 200' E. of Boehne Camp to Evansville City Limits St. Joseph Road – Diamond Avenue to No. 6 School Road Petersburg Road – Boonville New Harmony Road to Baseline Road Orchard Road – SR 65 to Darmstadt Town Limits (approx. 680' E. of Schaeffer) Old State Road – Campground Road to Eissler Road Peerless Road – Middle Mt. Vernon Rd./West Terrace Dr. to Upper Mt. Vernon Road

Total Cost Estimate: \$2,128,235.50

County Cost if CCMG Grant is awarded: \$1,064,117.75

# Community Crossings Application

January 2024



**Orchard Road** 

#### St. Joseph Road



# Community Crossings Application

January 2024



**Petersburg Road** 

#### Upper Mt. Vernon Road



# Community Crossings Application

January 2024



**Peerless Road** 

#### **Old State Road**



# Vanderburgh County Pavement Asset Management Plan

Vanderburgh County is required to have a pavement asset management plan in order to be eligible for INDOT Community Crossings grants

Pavement ratings are based on PASER system of evaluating road conditions

**PASER stands for Pavement Surface Evaluation and Rating** 

PASER evaluation is based on things such as surface defects, surface deformation, cracks, and patches and potholes

Ratings are on a scale of 1 – 10, with 10 being the best

Ratings were based on field data maintained by the Evansville MPO



# **Pavement Preservation**