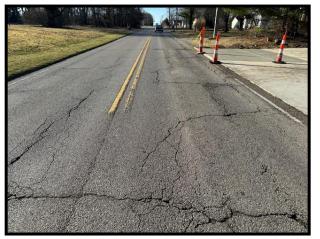

oadway Ave. to Dead End





# Fuquay Road

Pollack Ave. to Covert Ave.





# Grace Lane

Bergdolt Road to Dead End

Average PASER Rating: 1 February 2024





# Grace Lane

Bergdolt Road to Dead End

March 2022 Photos





# Green River Road

Hirsch Rd. to Heckel Rd.





# Happe Road

0.26 mi. S. of W. Duesner Road to Cypress Dale Road



## Havenwood Meadows Subdivision Section 1

Havenwood Meadows Drive Johannes Court Bernadette Drive

Average PASER Ratings:

Havenwood Meadows Drive: 1 Johannes Court: 2 Bernadette Drive: 3



Havenwood Meadows Drive





Bernadette Drive



# Marx Road

Church Rd. to New Harmony Rd.







### Miller Road

Hogue Road to Dead End





#### Mt. Pleasant Road

Darmstadt Road to Old State Road





#### Oak Hill Road

Elmridge Drive to St. George Road





#### Old Henderson Road

King Road to 0.15 miles N. of Hickory Ridge Road



### Peach Blossom Lane

Fuquay Road to Dead End





### Reis Road

No. 6 School Road to Dead End







# Southeast Browning Road Petersburg Road to Kansas Road





# St. Joseph Avenue

Sensmeier Road to Baseline Road



# Thornhill Drive

At 2931 Thornhill



## Weiss Road

S.R. 65 to Dead End





# Young Road

Boonville New Harmony Road to North Dead End





# Young Road

Boonville New Harmony Road to South Dead End





# Cost Estimates for 2024 Requests

| COST ESTIMATES FOR 2024 ASPHALT PAVING REQUESTS |                        |                                    |               |  |  |  |
|-------------------------------------------------|------------------------|------------------------------------|--