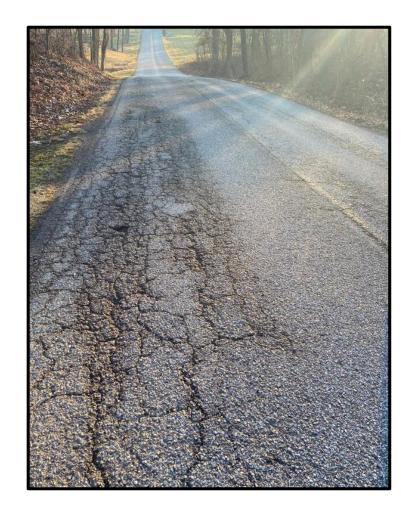

|
| Boonville New Harmony Rd. | Green River Rd. | Young Rd.           | 0.66    |
| St. George Road           | CSX Railroad    | Oak Hill Rd.        | 1.21    |
| Baumgart Road             | SR 57           | Mt. Pleasant Rd.    | 0.48    |
| Pearl Drive               | Boehne Camp Rd. | Red Bank Rd.        | 0.54    |
|                           |                 | TOTAL:              | 7.09    |

# Crack Sealing

#### POTENTIAL LOCATIONS INCLUDE THE FOLLOWING:

- Green River Road Millersburg to Kansas
- Melody Hills Subdivision south of St. George
- Mt. Pleasant Road between US 41 and Baumgart
- Aspen Drive east of Oak Hill Road



Aspen Drive E. of Oak Hill Road



Melody Hills Subdivision S. of St. George Road

# 2024 Paving Requests

# Allens Lane

New Harmony Road to Harmony Way



# Augusta Drive

Lenn Road to Dead End





## **Buente Road**

St. Wendel Rd. to Boonville New Harmony Road





# Darmstadt Road

Apple Lane to
Darmstadt Town Limits



# Edgewater Drive

Weiss Rd. to Dead End





# **Estate Drive**

Edgewater Dr. to SR 65





# Frey Road

Broadway Ave. to Dead End





# Fuquay Road

Pollack Ave. to Covert Ave.





# Grace Lane

Bergdolt Road to Dead End

Average PASER Rating: 1 February 2024





# Grace Lane

Bergdolt Road to Dead End

March 2022 Photos





# Green River Road

Hirsch Rd. to Heckel Rd.





# Happe Road

0.26 mi. S. of W. Duesner Road to Cypress Dale Road



## Havenwood Meadows Subdivision Section 1

Havenwood Meadows Drive Johannes Court Bernadette Drive

Average PASER Ratings:

Havenwood Meadows Drive: 1 Johannes Court: 2 Bern