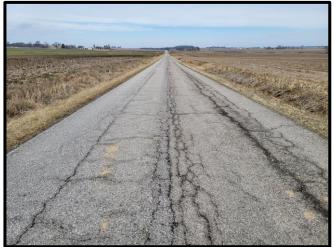

CSX Railroad    | Oak Hill Rd.        | 1.21    |
| Baumgart Road             | SR 57           | Mt. Pleasant Rd.    | 0.48    |
| Pearl Drive               | Boehne Camp Rd. | Red Bank Rd.        | 0.54    |
|                           |                 | TOTAL:              | 7.09    |

# Crack Sealing

#### POTENTIAL LOCATIONS INCLUDE THE FOLLOWING:

- Green River Road Millersburg to Kansas
- Melody Hills Subdivision south of St. George
- Mt. Pleasant Road between US 41 and Baumgart
- Aspen Drive east of Oak Hill Road



Aspen Drive E. of Oak Hill Road



Melody Hills Subdivision S. of St. George Road

# 2024 Paving Requests

# Allens Lane

New Harmony Road to Harmony Way



# Augusta Drive

Lenn Road to Dead End





## **Buente Road**

St. Wendel Rd. to Boonville New Harmony Road





# Darmstadt Road

Apple Lane to
Darmstadt Town Limits



# Edgewater Drive

Weiss Rd. to Dead End





# **Estate Drive**

Edgewater Dr. to SR 65





# Frey Road

Broadway Ave. to Dead End





# Fuquay Road

Pollack Ave. to Covert Ave.





# Grace Lane

Bergdolt Road to Dead End

Average PASER Rating: 1 February 2024





# Grace Lane

Bergdolt Road to Dead End

March 2022 Photos





# Green River Road

Hirsch Rd. to Heckel Rd.





# Happe Road

0.26 mi. S. of W. Duesner Road to Cypress Dale Road



## Havenwood Meadows Subdivision Section 1

Havenwood Meadows Drive Johannes Court Bernadette Drive

Average PASER Ratings:

Havenwood Meadows Drive: 1 Johannes Court: 2 Bernadette Drive: 3



Havenwood Meadows Drive





Bernadette Drive



# Marx Road

Church Rd. to New Harmony Rd.