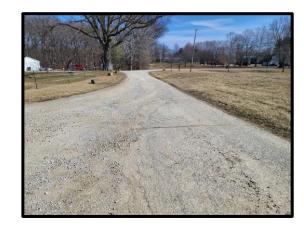

gdolt Road to Dead End

March 2022 Photos





# Green River Road

Hirsch Rd. to Heckel Rd.





# Happe Road

0.26 mi. S. of W. Duesner Road to Cypress Dale Road



## Havenwood Meadows Subdivision Section 1

Havenwood Meadows Drive Johannes Court Bernadette Drive

Average PASER Ratings:

Havenwood Meadows Drive: 1 Johannes Court: 2 Bernadette Drive: 3



Havenwood Meadows Drive





Bernadette Drive



# Marx Road

Church Rd. to New Harmony Rd.







### Miller Road

Hogue Road to Dead End





#### Mt. Pleasant Road

Darmstadt Road to Old State Road





#### Oak Hill Road

Elmridge Drive to St. George Road





#### Old Henderson Road

King Road to 0.15 miles N. of Hickory Ridge Road



### Peach Blossom Lane

Fuquay Road to Dead End





### Reis Road

No. 6 School Road to Dead End







# Southeast Browning Road Petersburg Road to Kansas Road





# St. Joseph Avenue

Sensmeier Road to Baseline Road



# Thornhill Drive

At 2931 Thornhill



## Weiss Road

S.R. 65 to Dead End





# Young Road

Boonville New Harmony Road to North Dead End





# Young Road

Boonville New Harmony Road to South Dead End





# Cost Estimates for 2024 Requests

| COST ESTIMATES FOR 2024 ASPHALT PAVING REQUESTS |                        |                                    |               |  |  |  |
|-------------------------------------------------|------------------------|------------------------------------|---------------|--|--|--|
| ROAD                                            | FROM                   | TO                                 | COST ESTIMATE |  |  |  |
| Allens Lane