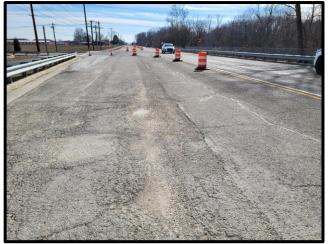

rge
- Mt. Pleasant Road between US 41 and Baumgart
- Aspen Drive east of Oak Hill Road



Aspen Drive E. of Oak Hill Road



Melody Hills Subdivision S. of St. George Road

# 2024 Paving Requests

# Allens Lane

New Harmony Road to Harmony Way



# Augusta Drive

Lenn Road to Dead End





## **Buente Road**

St. Wendel Rd. to Boonville New Harmony Road





# Darmstadt Road

Apple Lane to
Darmstadt Town Limits



# Edgewater Drive

Weiss Rd. to Dead End





# **Estate Drive**

Edgewater Dr. to SR 65





# Frey Road

Broadway Ave. to Dead End





# Fuquay Road

Pollack Ave. to Covert Ave.





# Grace Lane

Bergdolt Road to Dead End

Average PASER Rating: 1 February 2024





# Grace Lane

Bergdolt Road to Dead End

March 2022 Photos





# Green River Road

Hirsch Rd. to Heckel Rd.





# Happe Road

0.26 mi. S. of W. Duesner Road to Cypress Dale Road



## Havenwood Meadows Subdivision Section 1

Havenwood Meadows Drive Johannes Court Bernadette Drive

Average PASER Ratings:

Havenwood Meadows Drive: 1 Johannes Court: 2 Bernadette Drive: 3



Havenwood Meadows Drive





Bernadette Drive



# Marx Road

Church Rd. to New Harmony Rd.







### Miller Road

Hogue Road to Dead End





#### Mt. Pleasant Road

Darmstadt Road to Old State Road





#### Oak Hill Road

Elmridge Drive to St. George Road





#### Old Henderson Road

King Road to 0.15 miles N. of Hickory Ridge Road



### Peach Blossom Lane

Fuquay Road to Dead End





### Reis Road

No. 6 School Road to Dead End







# Southeast Browning Road Petersburg Road to Kansas Road





# St. Joseph Avenue

Sensme