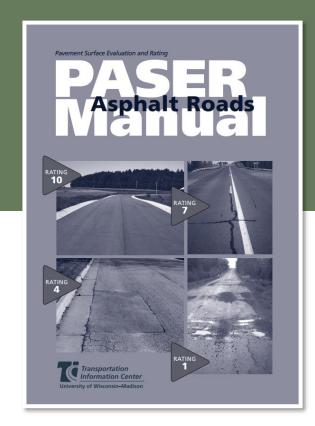

# Vanderburgh County Pavement Asset Management Plan

Vanderburgh County is required to have a pavement asset management plan in order to be eligible for INDOT Community Crossings grants

Pavement ratings are based on PASER system of evaluating road conditions

**PASER stands for Pavement Surface Evaluation and Rating** 

PASER evaluation is based on things such as surface defects, surface deformation, cracks, and patches and potholes

Ratings are on a scale of 1 – 10, with 10 being the best

Ratings were based on field data maintained by the Evansville MPO