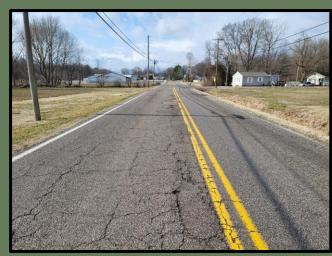

| \$21,216.00 |
| Heather Lane          | \$13,040.00 |

# January 2024 Community Crossings Grant Application



Upper Mt. Vernon Road – 200' E. of Boehne Camp to Evansville City Limits St. Joseph Road – Diamond Avenue to No. 6 School Road Petersburg Road – Boonville New Harmony Road to Baseline Road Orchard Road – SR 65 to Darmstadt Town Limits (approx. 680' E. of Schaeffer) Old State Road – Campground Road to Eissler Road Peerless Road – Middle Mt. Vernon Rd./West Terrace Dr. to Upper Mt. Vernon Road

Total Cost Estimate: \$2,128,235.50

County Cost if CCMG Grant is awarded: \$1,064,117.75

# Community Crossings Application

January 2024



**Orchard Road** 

#### St. Joseph Road



# Community Crossings Application

January 2024



**Petersburg Road** 

#### Upper Mt. Vernon Road



# Community Crossings Application

January 2024



**Peerless Road** 

#### **Old State Road**



# Vanderburgh County Pavement Asset Management Plan

Vanderburgh County is required to have a pavement asset management plan in order to be eligible for INDOT Community Crossings grants

Pavement ratings are based on PASER system of evaluating road conditions

**PASER stands for Pavement Surface Evaluation and Rating** 

PASER evaluation is based on things such as surface defects, surface deformation, cracks, and patches and potholes

Ratings are on a scale of 1 – 10, with 10 being the best

Ratings were based on field data maintained by the Evansville MPO



# **Pavement Preservation**



Why should money be spent on recently paved roads?

According to FHWA, the intent of pavement preservat