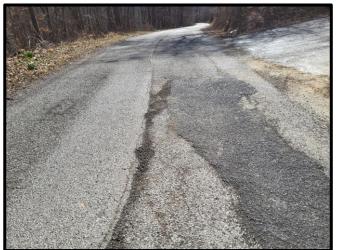

## Havenwood Meadows Subdivision Section 1

Havenwood Meadows Drive Johannes Court Bernadette Drive

Average PASER Ratings:

Havenwood Meadows Drive: 1 Johannes Court: 2 Bernadette Drive: 3

Havenwood Meadows Drive