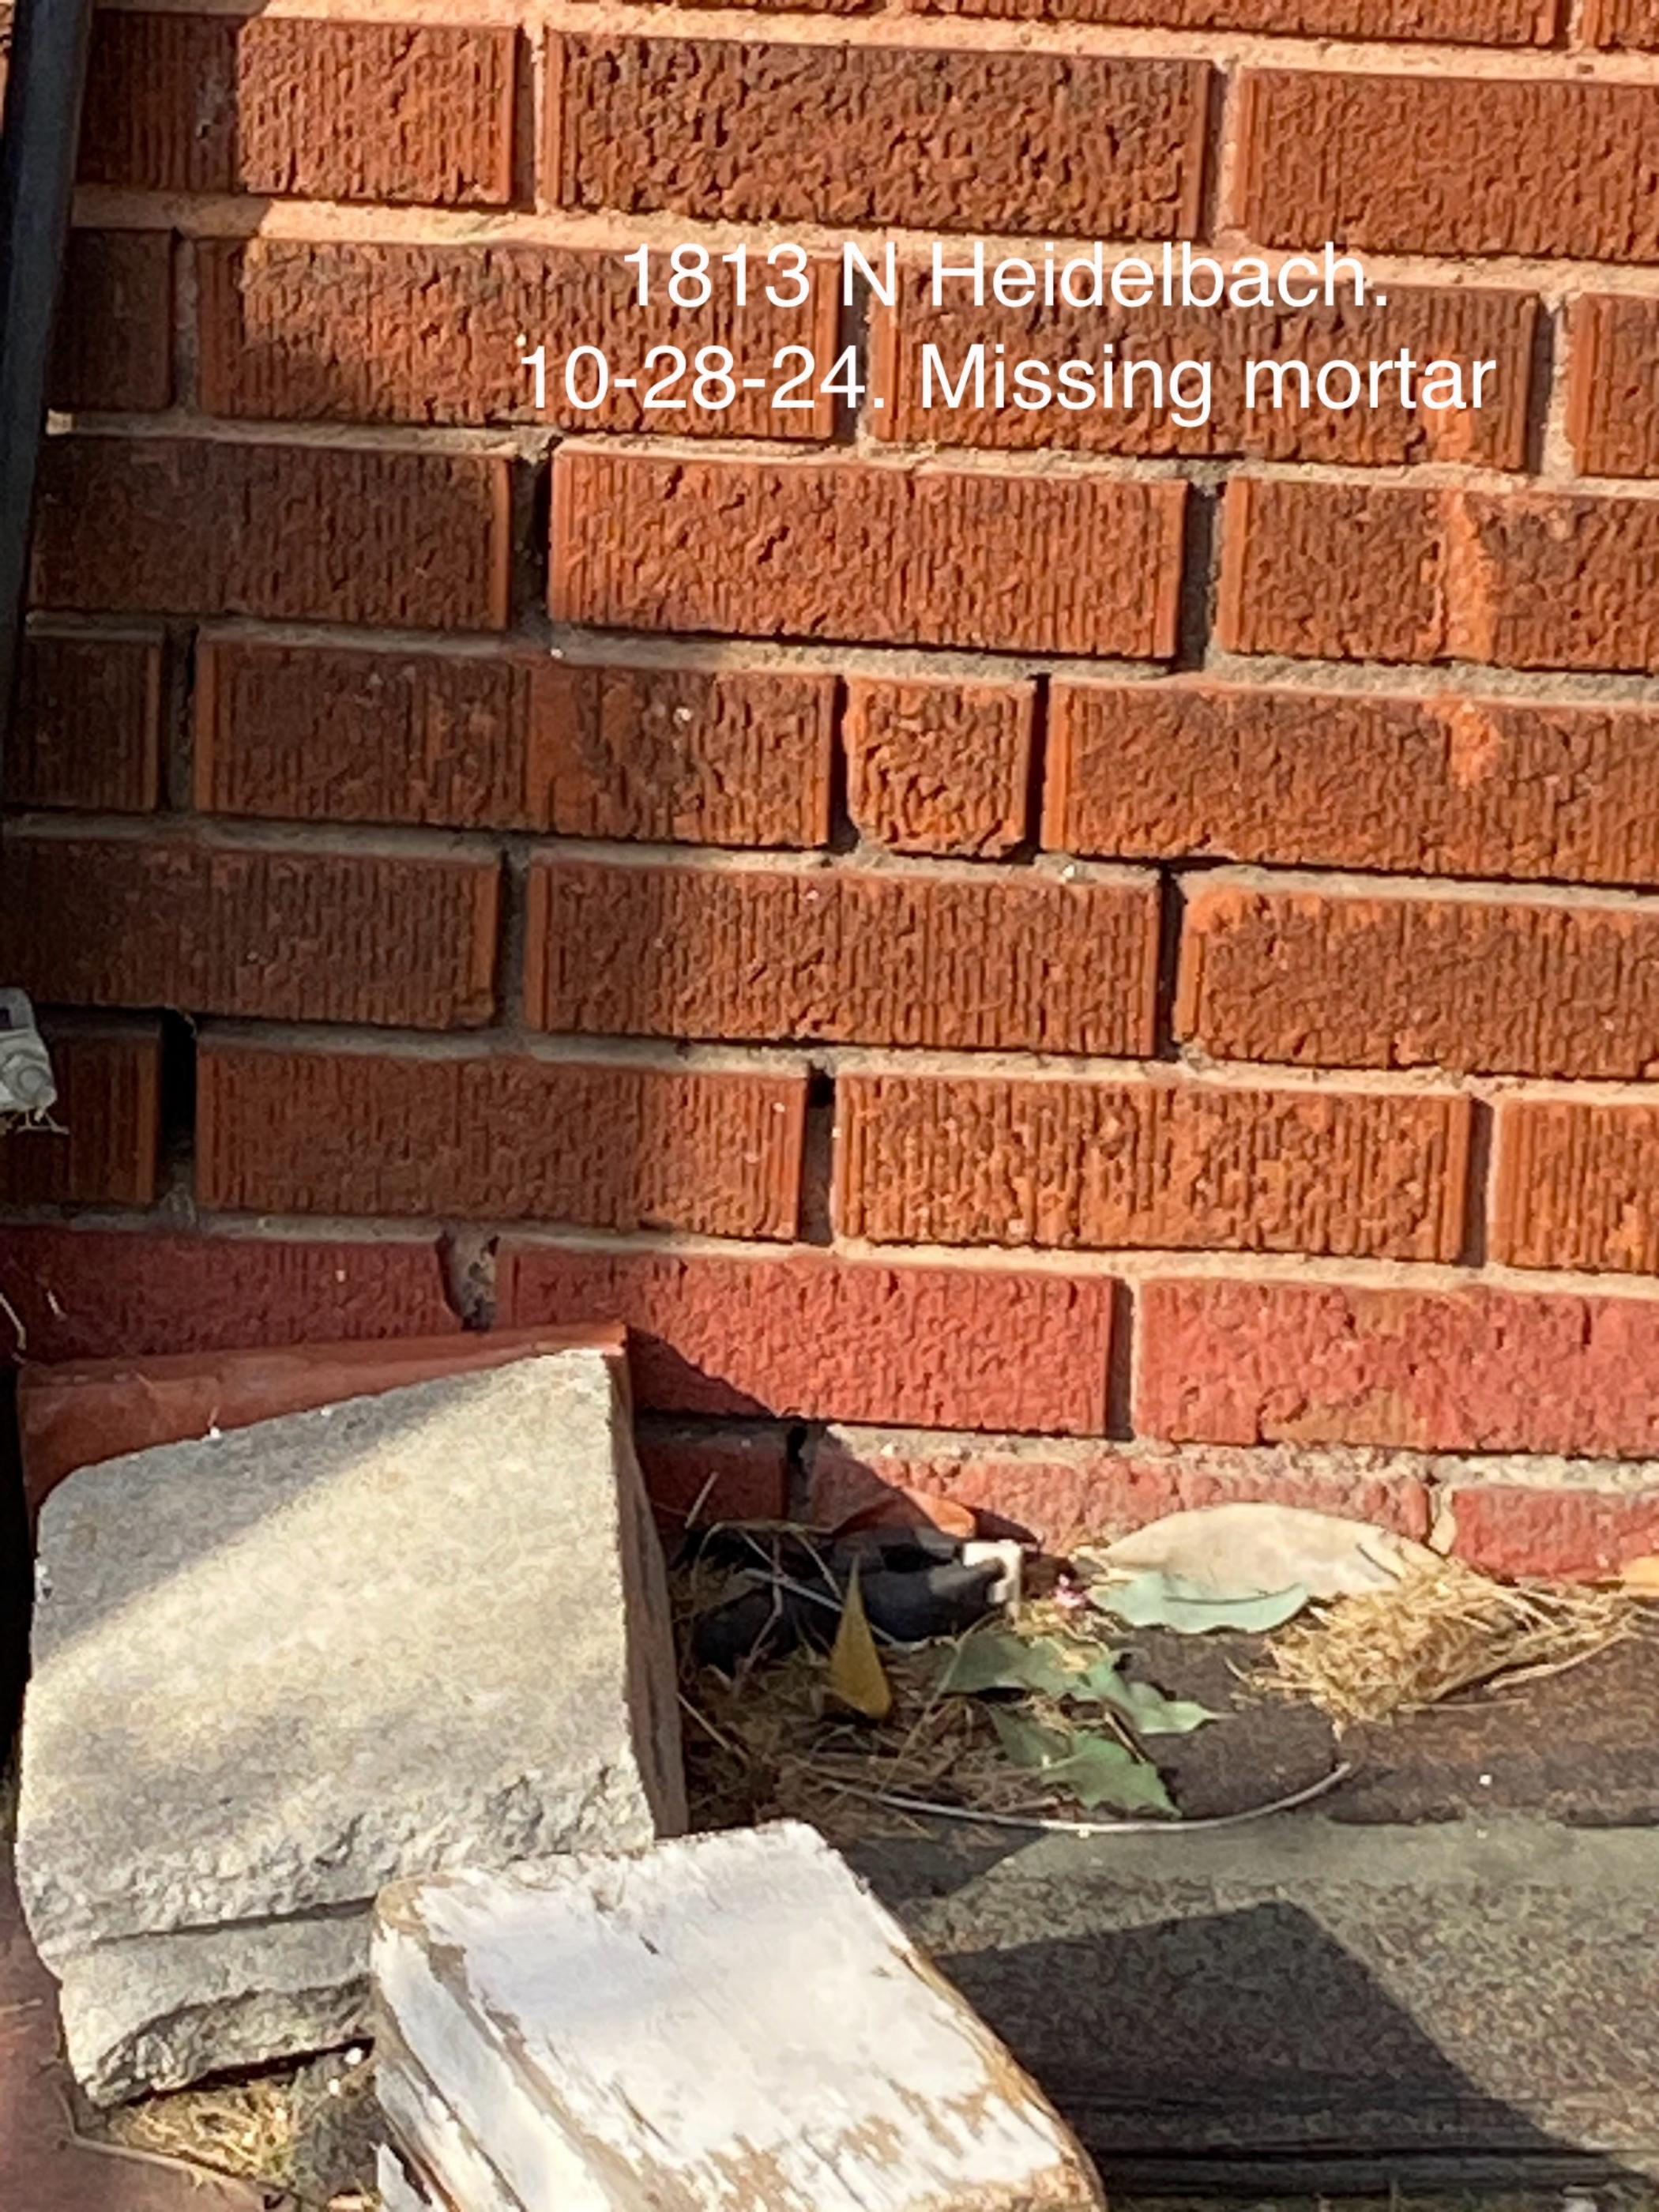

### 1813 N Heildelbach

- Remove and replace any loose or missing mortar around the home's exterior foundation, walls, chimneys, windows and porch areas. The new mortar is to match the original mortar in style & color as close as possible. Remove the ivy away from the front of the home to check for damaged or missing mortar and repair as needed. Repair areas are to be clean of debris when completed. Include all materials and labor needed to complete.
- 2. Replace all the accessible galvanized water lines in the home. The new water lines are to be PVC. The home, when complete, is to have adequate water pressure throughout and all fixtures work as they should. All new piping is to be secure and installed in a professional manner. Include all materials and labor needed to complete.
- Repair and/or replace the damaged or missing soffit on the rear corner of the home. The repairs are to be completed with the same materials as the existing soffits around the home. All repairs are to be completed in neat fashion and eliminate the possibility of animal intrusion. Include all materials & labor to complete.
- 4. Repair the soffit area to the right of the front door and over the porch roof. The repair is to be completed with proper bracing and boxed in with solid white aluminum to keep animals from entering attic area of the home. Repairs are to be secure and functional when complete.

# 1813 N Heildelbach. 10-28-24. Missing mortar

### 1813 N Heidelbach. 10-28-24. Missing mortar