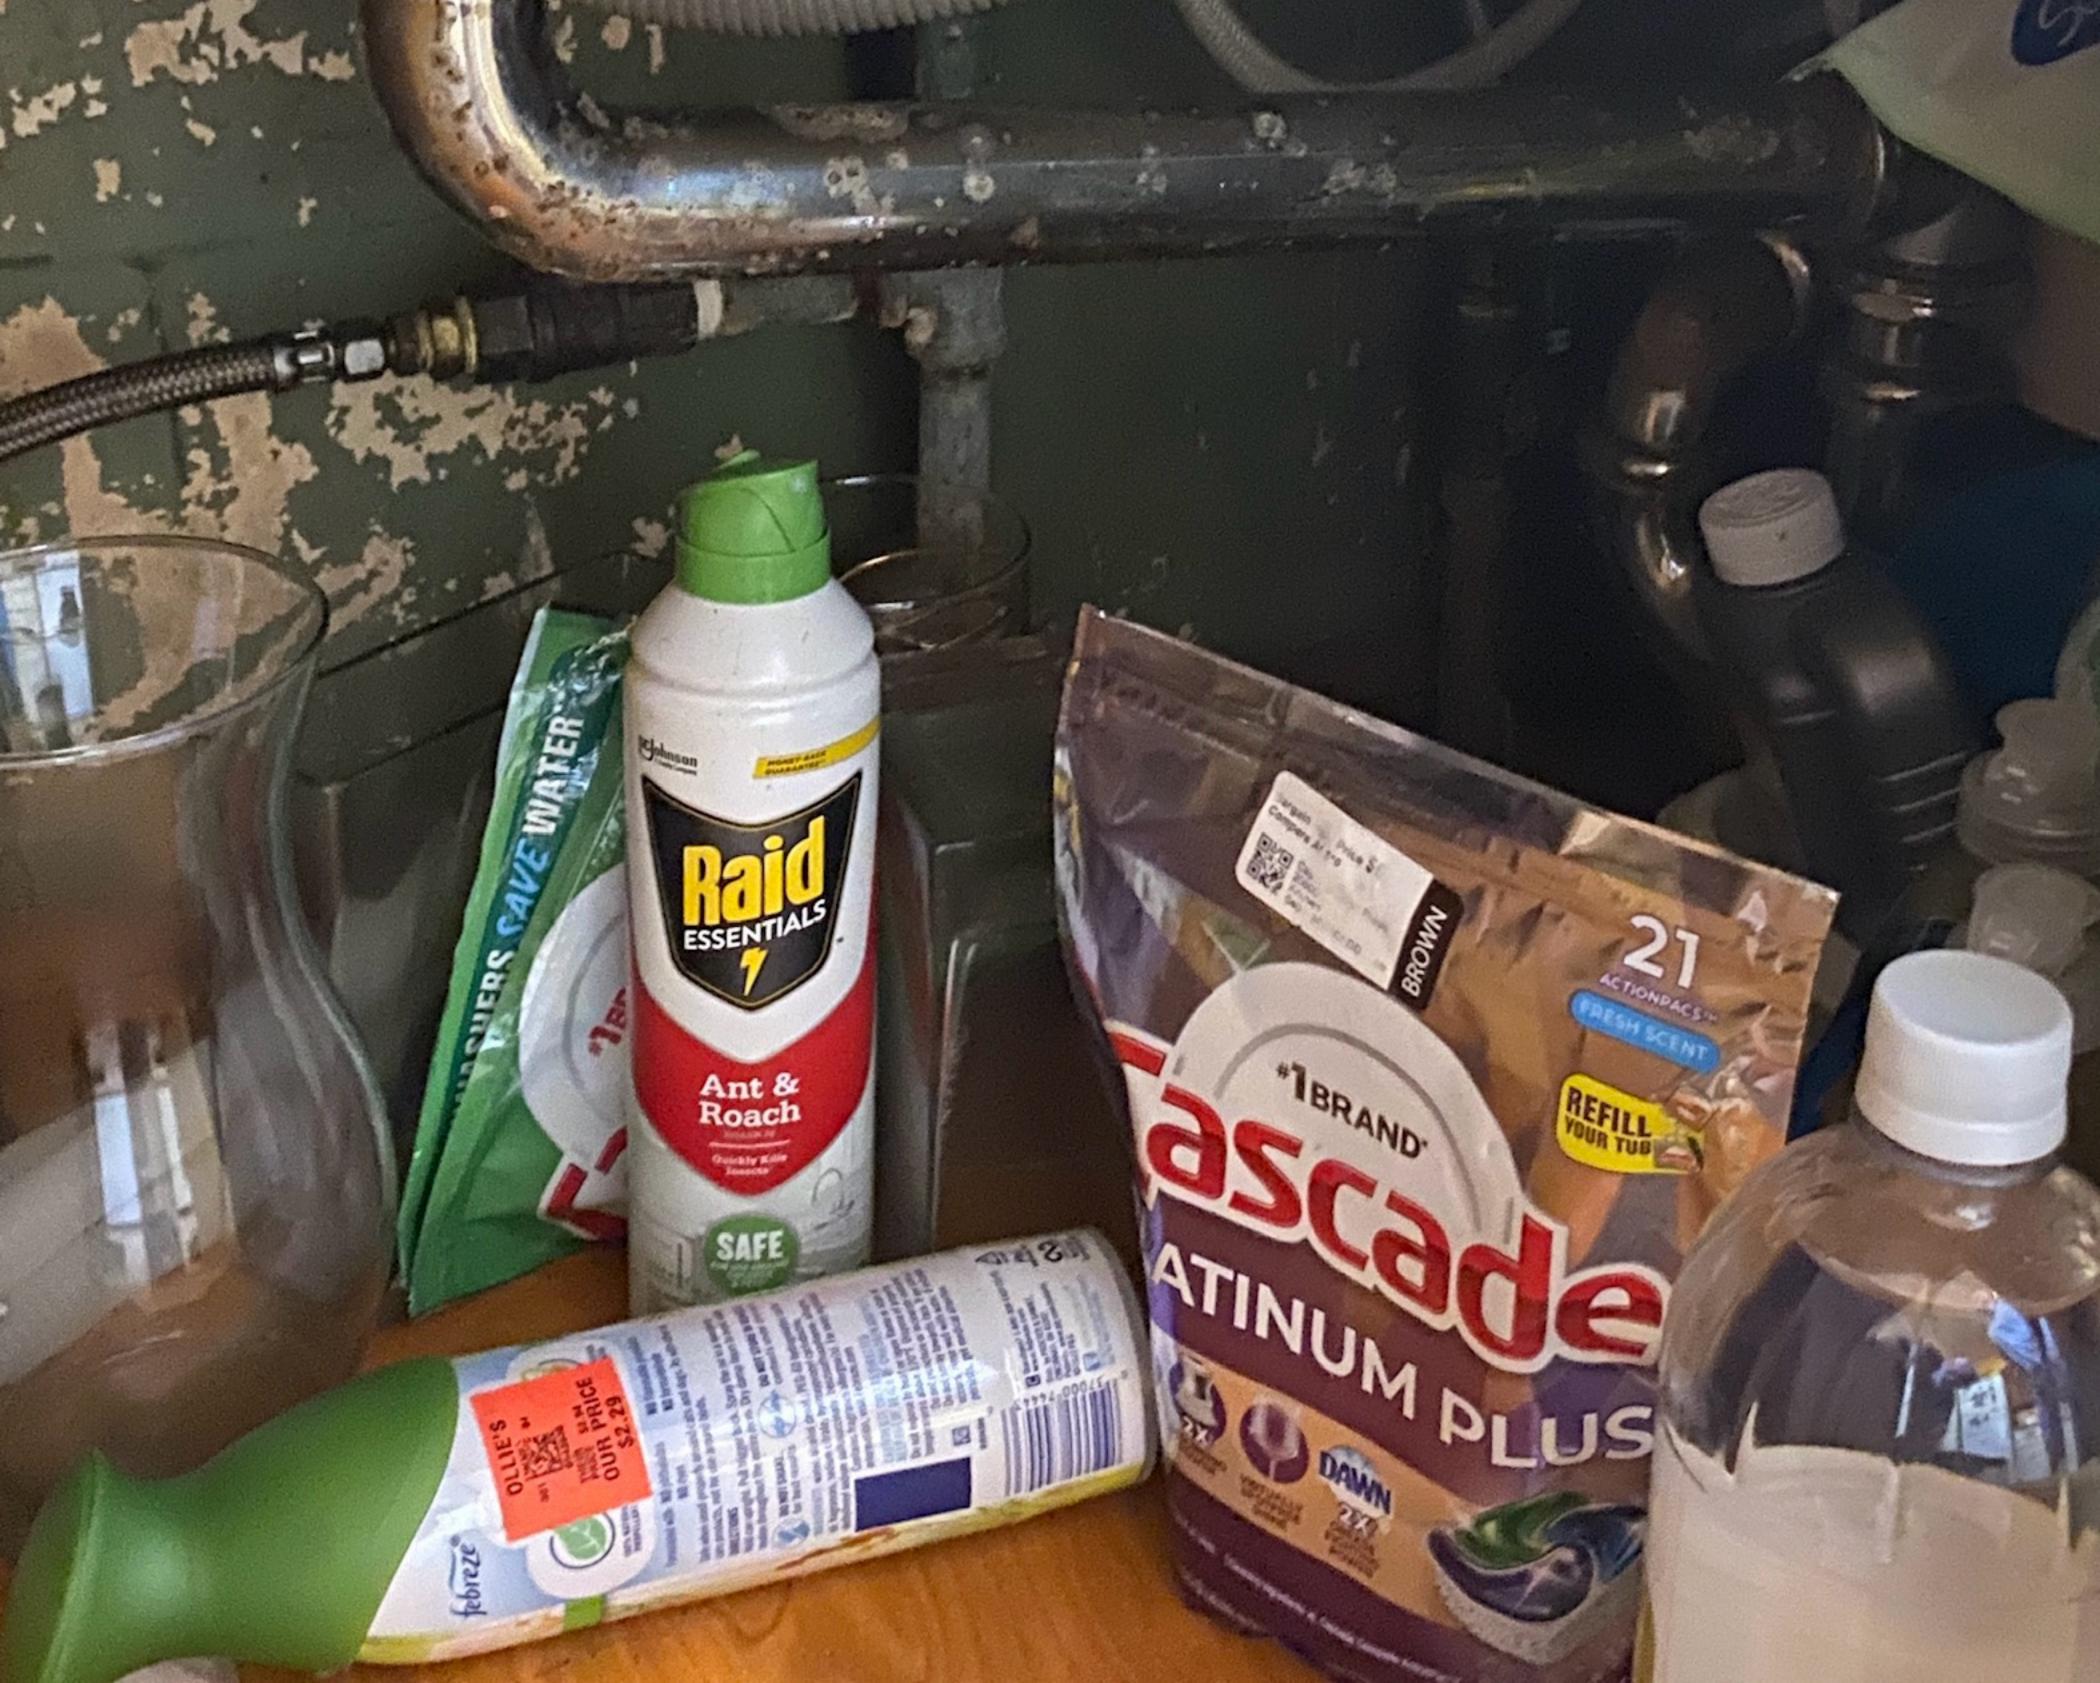

shion and eliminate the possibility of animal intrusion. Include all materials & labor to complete.
- 4. Repair the soffit area to the right of the front door and over the porch roof. The repair is to be completed with proper bracing and boxed in with solid white aluminum to keep animals from entering attic area of the home. Repairs are to be secure and functional when complete.





# 1813 N Heildelbach. 10-28-24. Missing mortar



### 1813 N Heidelbach. 10-28-24. Missing mortar





### Missing mortar. 10-28-24. 1813 N Heidelbach.





### 1813 N Heidelbach. 10-28-24. Missing mortar.





### 1813 N Heidelbach. 10-28-24 Mortar



# 1813 N Heidelbach. 10-28-24 Missing mortar.



## 1813 N Heidelbach. 10-28-24. Missing mortar







### Galvanized water lines. 1813 N Heidelbach. 10-28-24



### 1813 N Heidelbach. Damaged soffit. 10-28-24



### Damaged soffit. 1813 N Heidelbach. 10-28-24