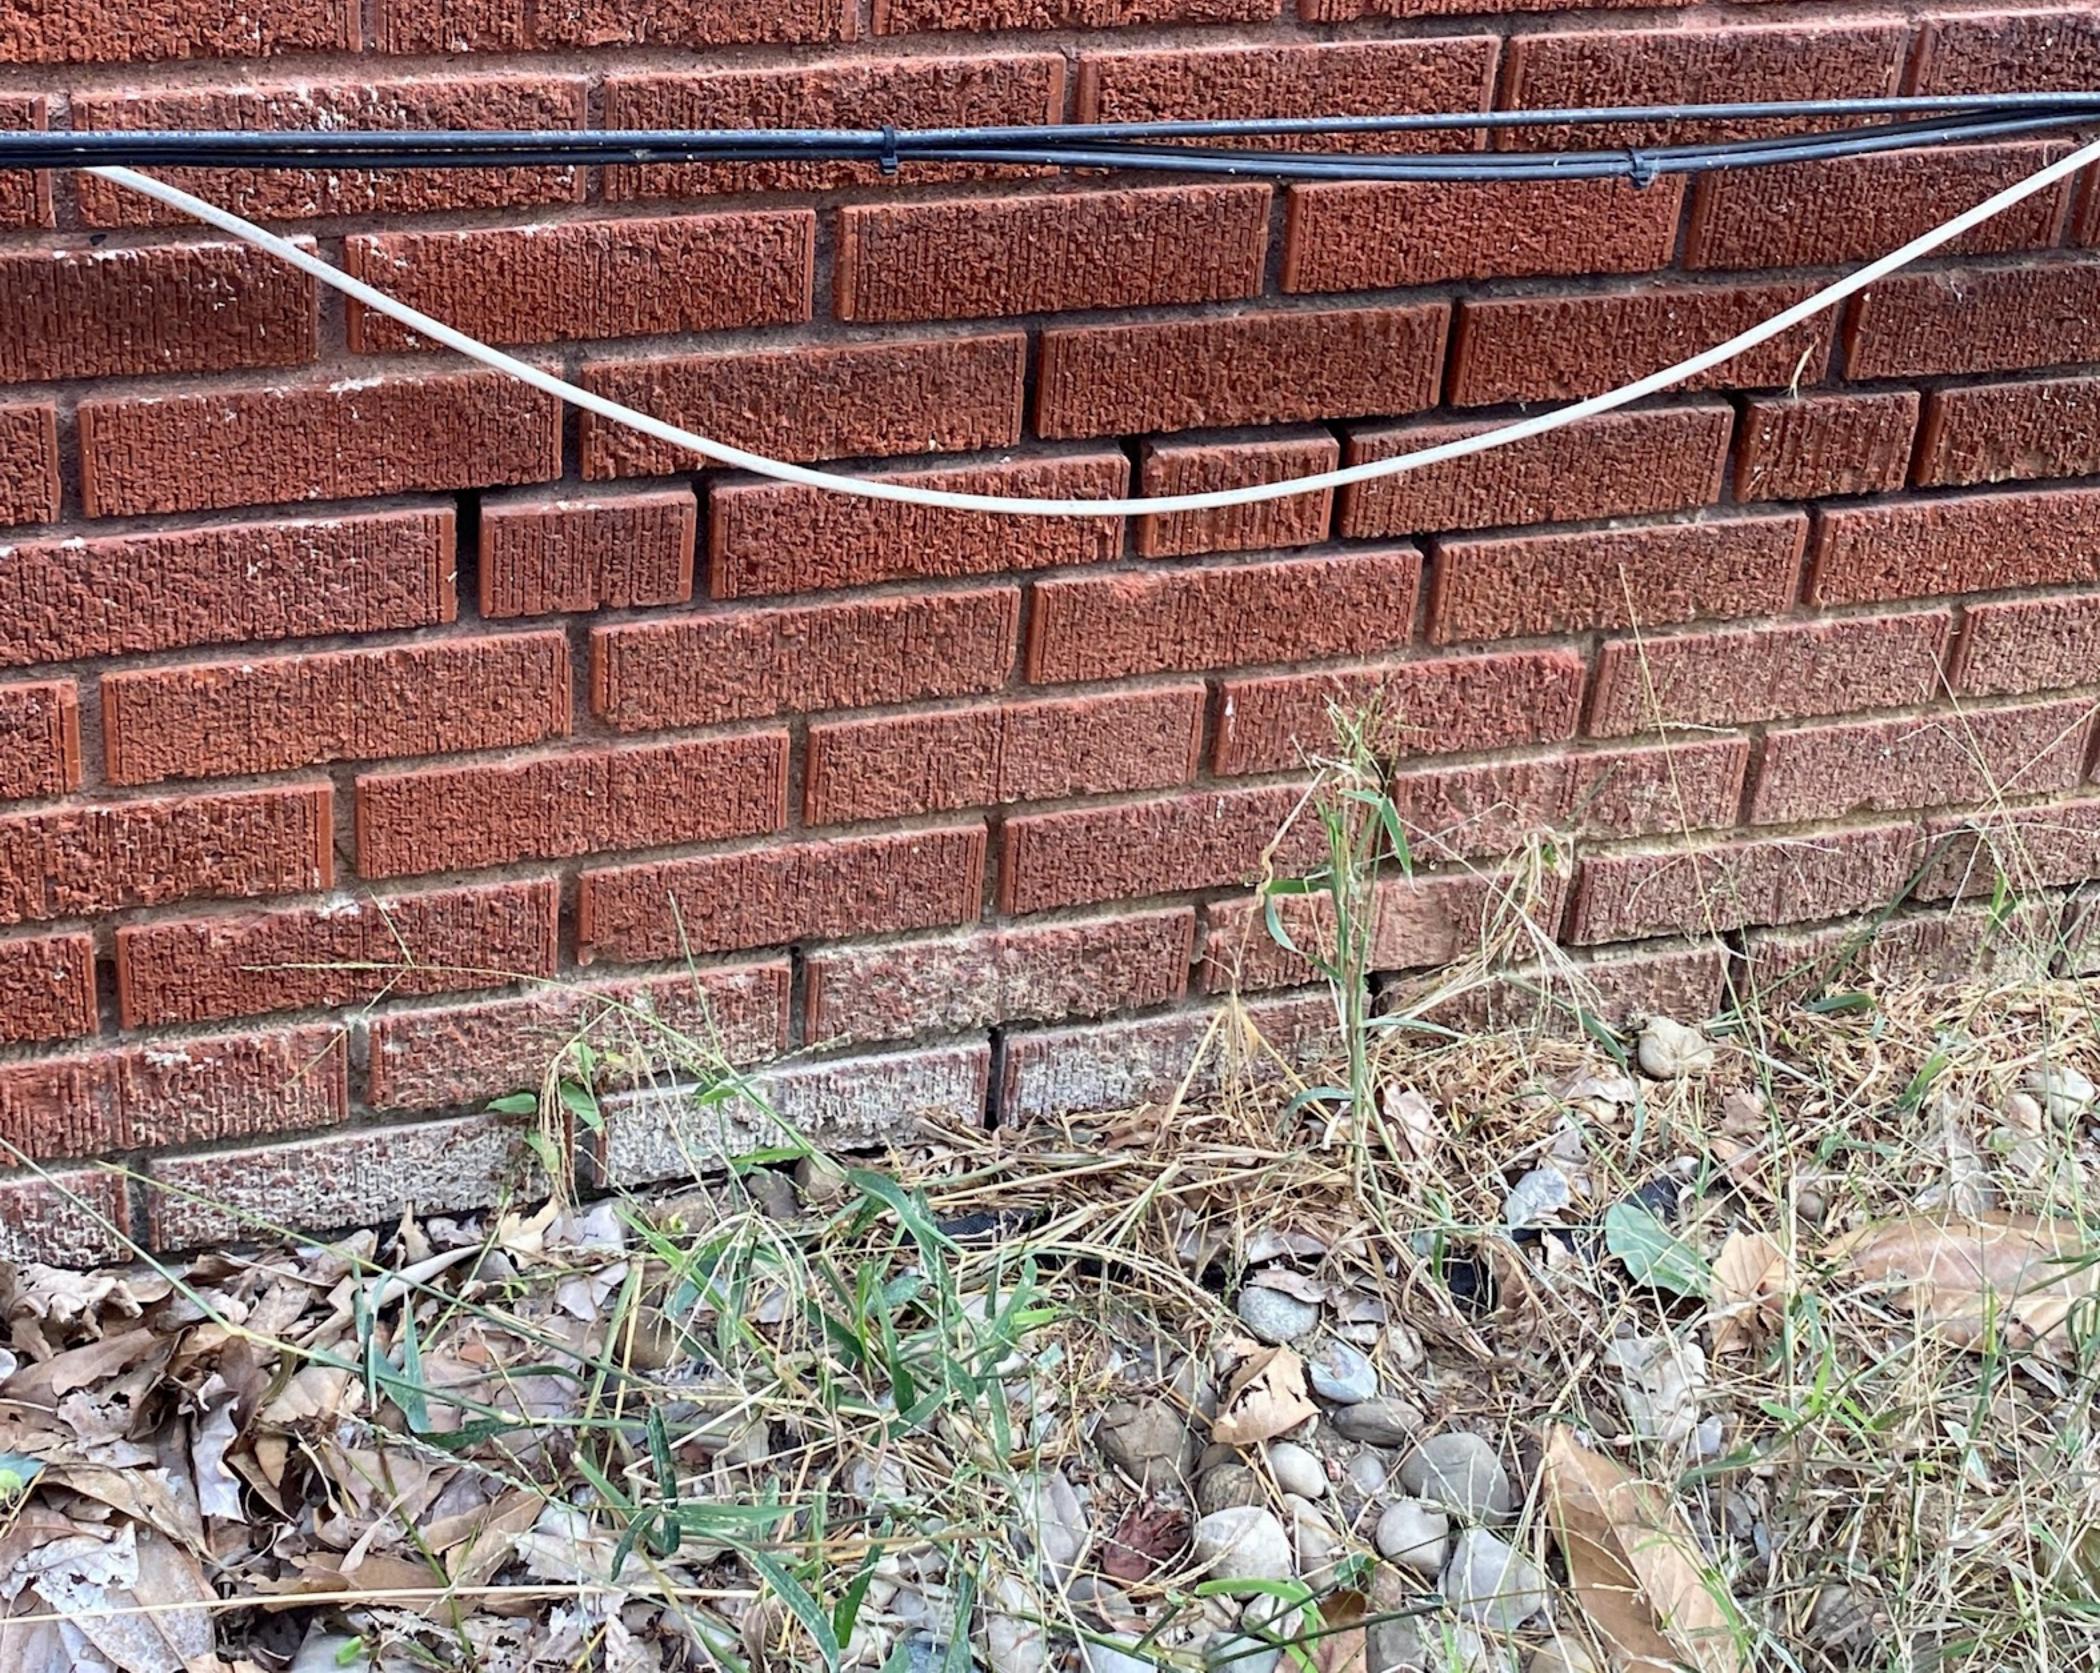

### 1813 N Heildelbach

- Remove and replace any loose or missing mortar around the home's exterior foundation, walls, chimneys, windows and porch areas. The new mortar is to match the original mortar in style & color as close as possible. Remove the ivy away from the front of the home to check for damaged or missing mortar and repair as needed. Repair areas are to be clean of debris when completed. Include all materials and labor needed to complete.
- 2. Replace all the accessible galvanized water lines in the home. The new water lines are to be PVC. The home, when complete, is to have adequate water pressure throughout and all fixtures work as they should. All new piping is to be secure and installed in a professional manner. Include all materials and labor needed to complete.
- Repair and/or replace the damaged or missing soffit on the rear corner of the home. The repairs are to be completed with the same materials as the existing soffits around the home. All repairs are to be completed in neat fashion and eliminate the possibility of animal intrusion. Include all materials & labor to complete.
- 4. Repair the soffit area to the right of the front door and over the porch roof. The repair is to be completed with proper bracing and boxed in with solid white aluminum to keep animals from entering attic area of the home. Repairs are to be secure and functional when complete.