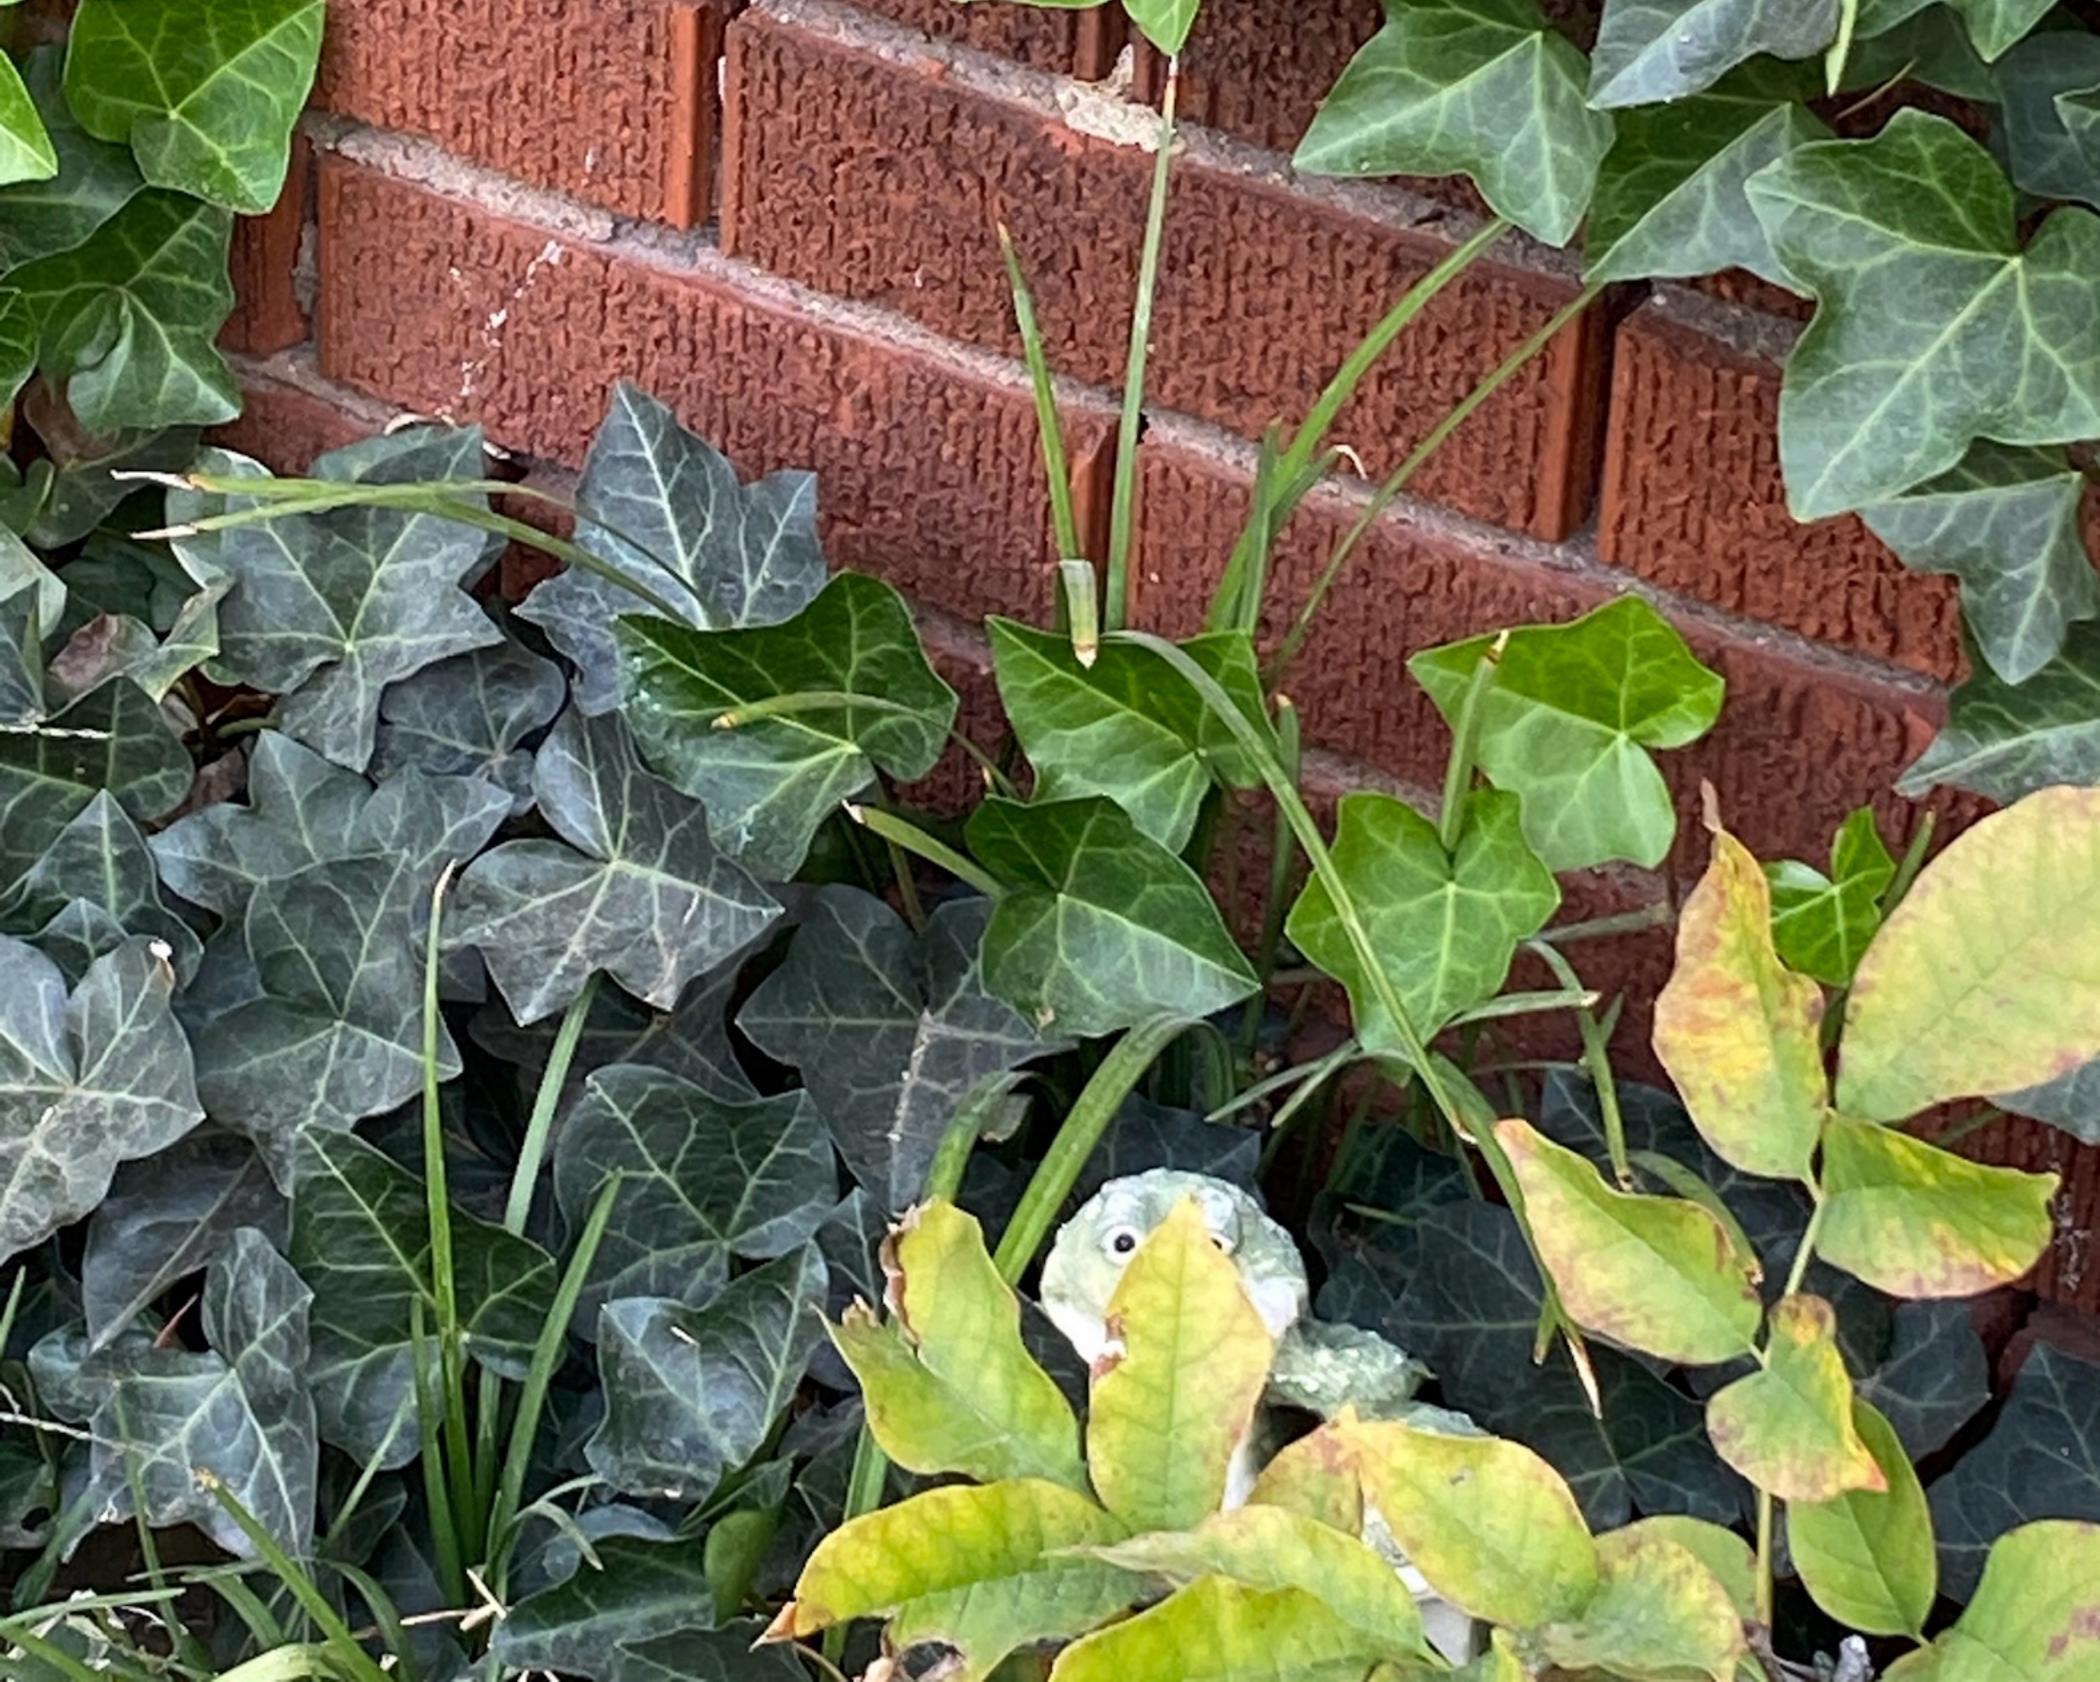

### 1813 N Heildelbach

- Remove and replace any loose or missing mortar around the home's exterior foundation, walls, chimneys, windows and porch areas. The new mortar is to match the original mortar in style & color as close as possible. Remove the ivy away from the front of the home to check for damaged or missing mortar and repair as needed. Repair areas are to be clean of debris when completed. Include all materials and labor needed to complete.
- 2. Replace all the accessible galvanized water lines in the home. The new water lines are to be PVC. The home, when complete, is to have adequate water pressure throughout and all fixtures work as they should. All new piping is to be secure and installed in a professional manner. Include all materials and labor needed to complete.
- Repair and/or replace the damaged or missing soffit on the rear corner of the home. The repairs are to be completed with the same materials as the existing soffits around the home. All repairs are to be completed in neat fashion and eliminate the possibility of animal intrusion. Include all materials & labor to complete.
- 4. Repair the soffit area to the right of the front door and over the porch roof. The repair is to be completed with proper bracing and boxed in with solid white aluminum to keep animals from entering attic area of the home. Repairs are to be secure and functional when complete.

### 1813 N Heidelbach. 10-28-24. Missing mortar

### 1813 N Heidelbach. 10-28-24. Missing mortar.