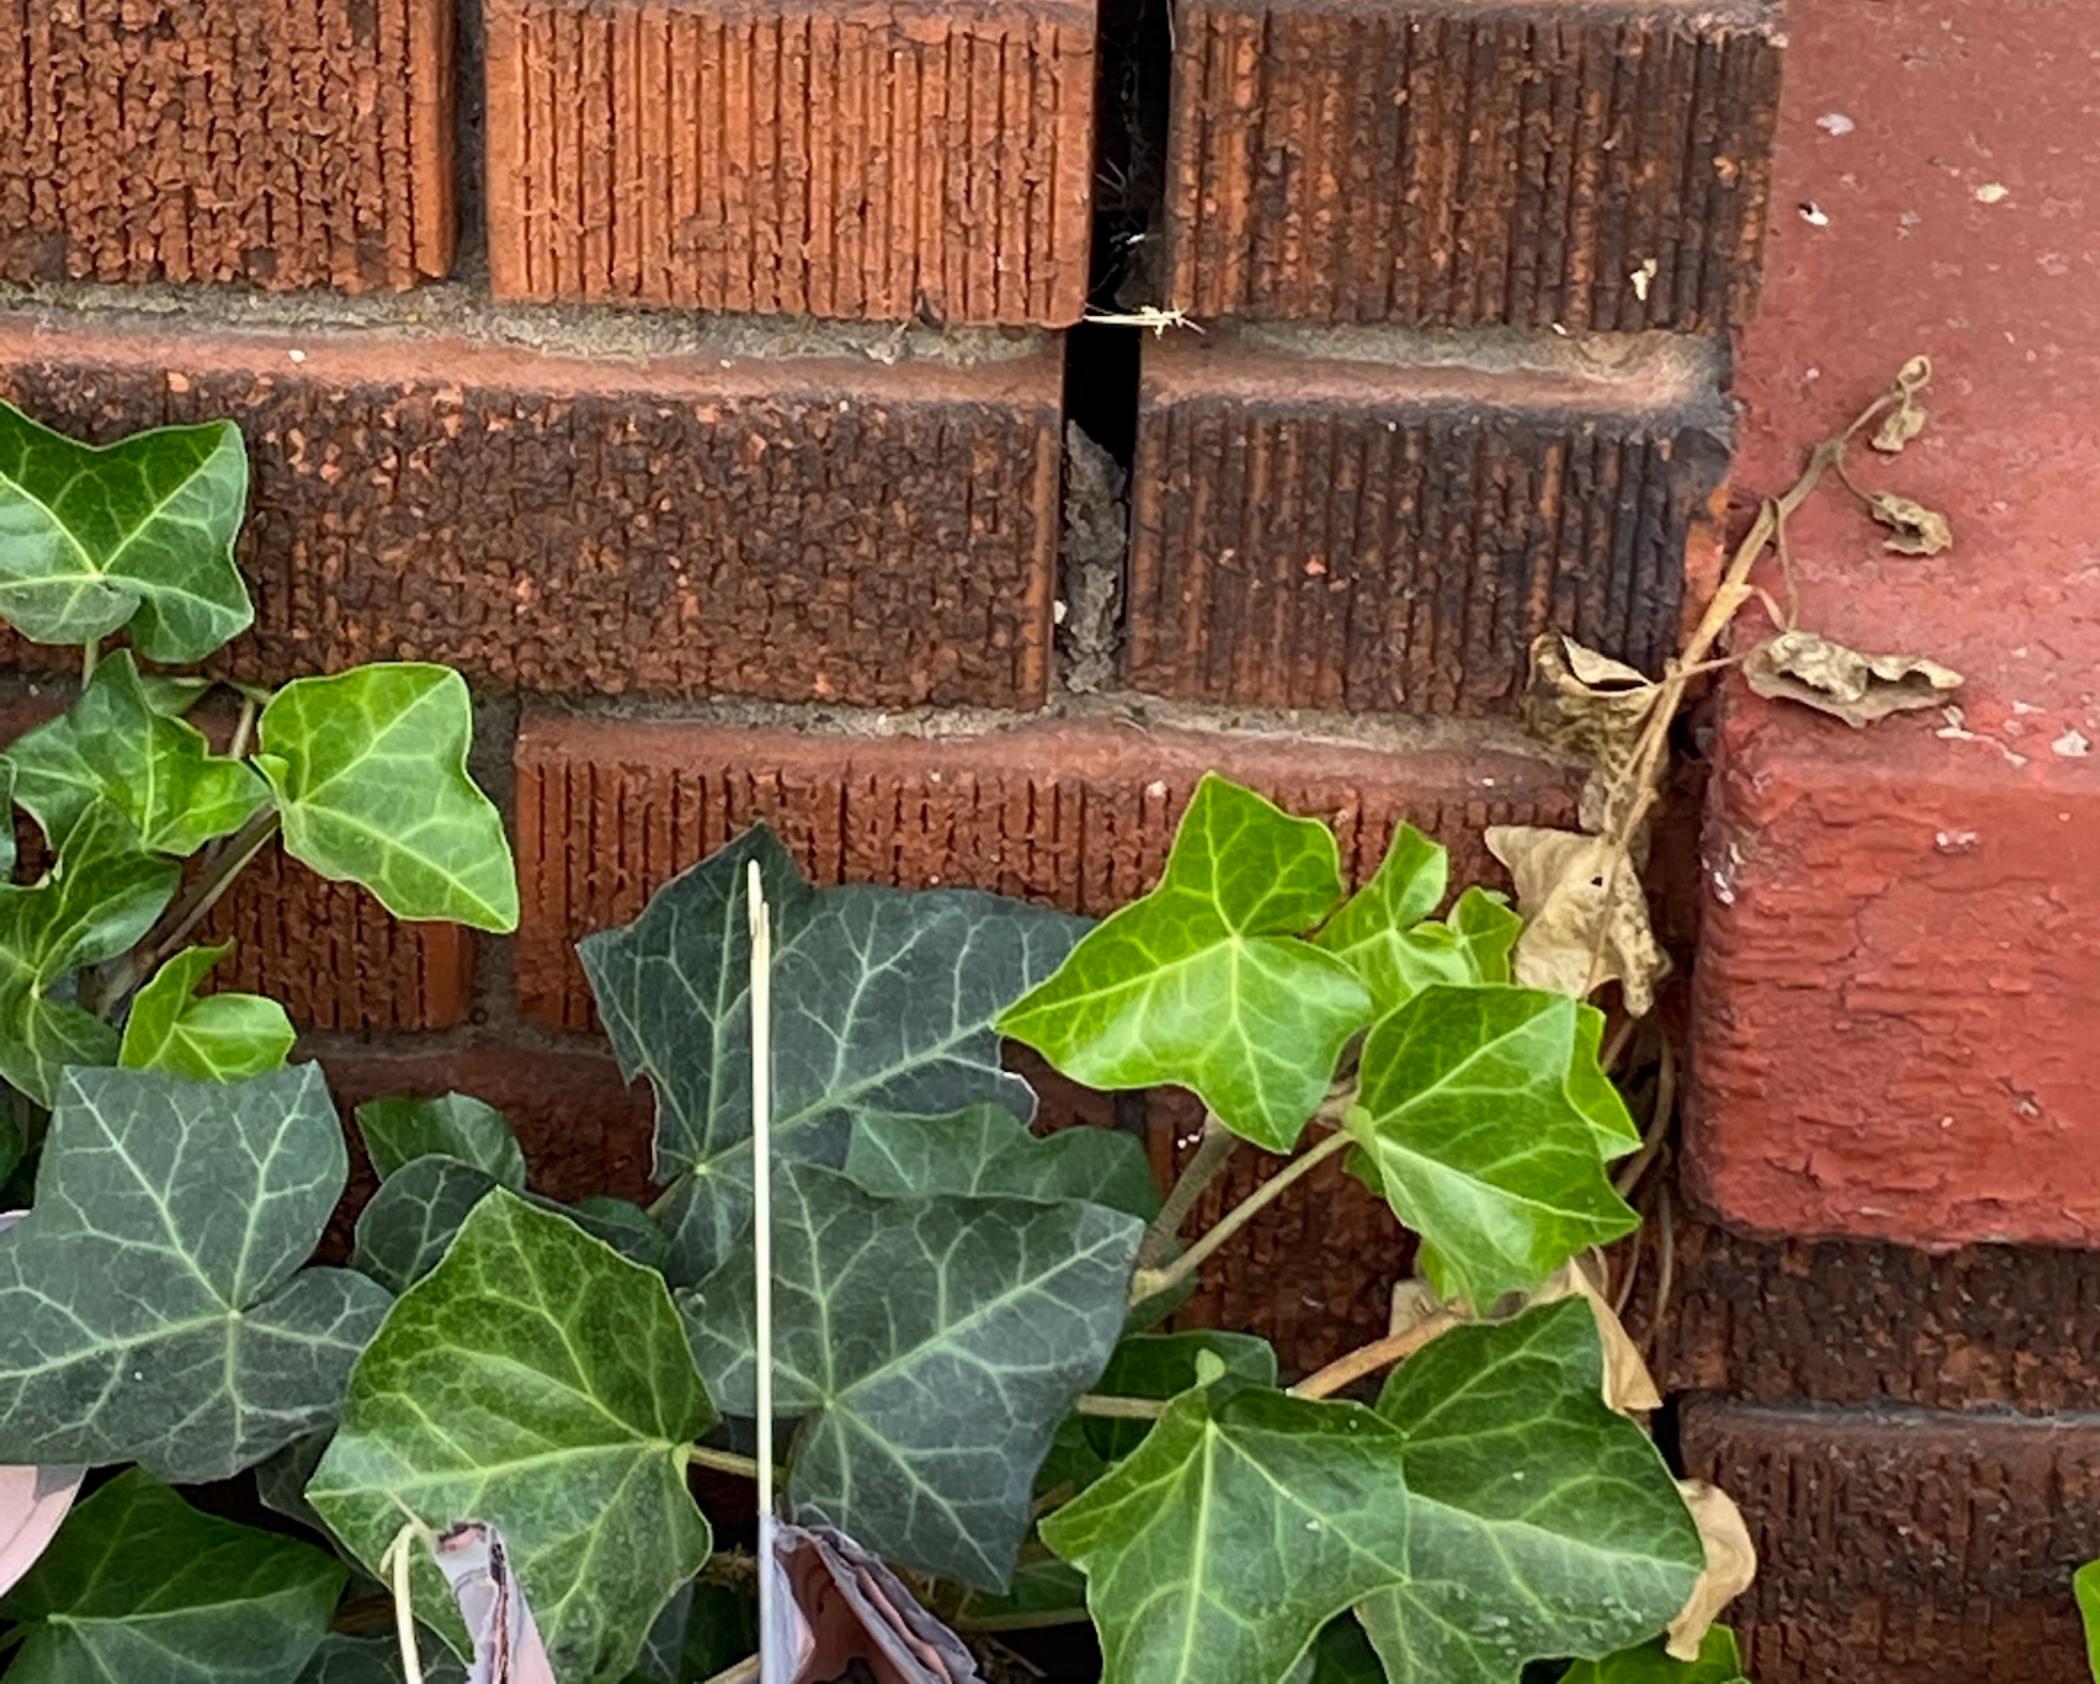

### 1813 N Heildelbach

- Remove and replace any loose or missing mortar around the home's exterior foundation, walls, chimneys, windows and porch areas. The new mortar is to match the original mortar in style & color as close as possible. Remove the ivy away from the front of the home to check for damaged or missing mortar and repair as needed. Repair areas are to be clean of debris when completed. Include all materials and labor needed to complete.
- 2. Replace all the accessible galvanized water lines in the home. The new water lines are to be PVC. The home, when complete, is to have adequate water pressure throughout and all fixtures work as they should. All new piping is to be secure and installed in a professional manner. Include all materials and labor needed to complete.
- Repair and/or replace the damaged or missing soffit on the rear corner of the home. The repairs are to be completed with the same materials as the existing soffits around the home. All repairs are to be completed in neat fashion and eliminate the possibility of animal intrusion. Include all materials & labor to complete.
- 4. Repair the soffit area to the right of the front door and over the porch roof. The repair is to be completed with proper bracing and boxed in with solid white aluminum to keep animals from entering attic area of the home. Repairs are to be secure and functional when complete.

### Missing mortar. 10-28-24. 1813 N Heidelbach.

## 1813 N Heidelbach. 10-28-24. Missing mortar